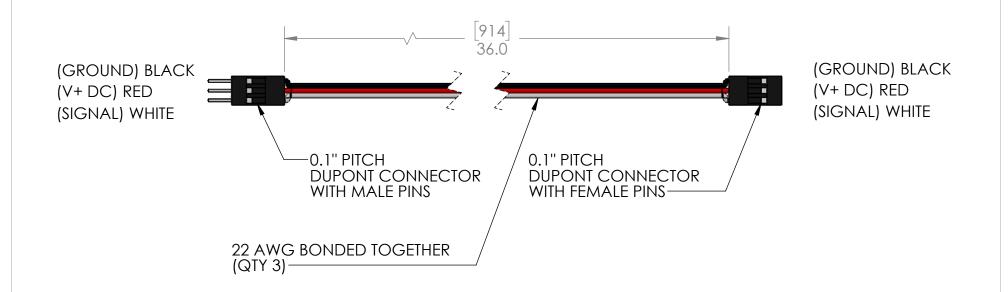

\*\*\* SEE CAD FOR ADDITIONAL TOOLPATH INFO\*\*\*

SIZE DWG. NO.

SCALE: 1:1

TITLE:

MAndyMark

36IN PWM CABLE

**REV** 

SHEET 1 OF 1